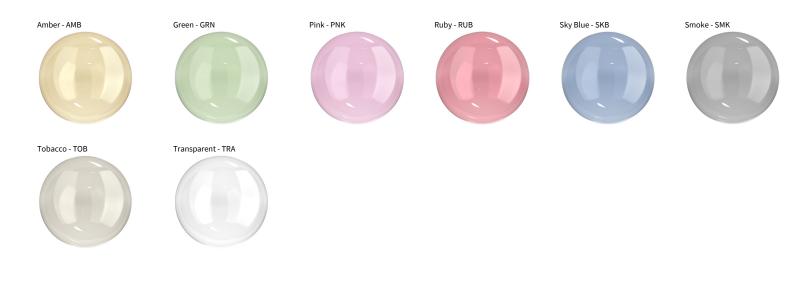

## LA STILLA SURFACE

| PROJECT  |  |  |  |
|----------|--|--|--|
| TYPE     |  |  |  |
| NOTES    |  |  |  |
| QUANTITY |  |  |  |
| DATE     |  |  |  |

Digital: Not all screens are calibrated the same, and therefore, colors will appear differently between screens. Physical: When texture is involved, there will be variations in color, character and tone within a product series and between product families.